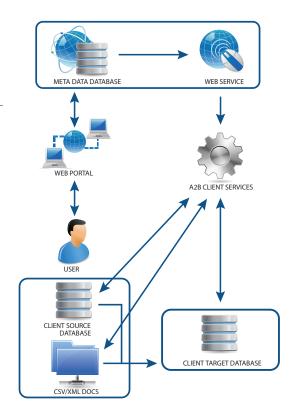

Immediate data availability from any source to any target

Metadata driven, designed to handle changes in data structures

A2B Data™ is designed to save time and resources and gain immediate analytic ROI on your data. It makes sense that by getting data where it needs to be in minutes instead of days or weeks, the value of your data can be realized far more quickly.

## WHY A2B DATA™?

Staging data with data integration software requires a multitude of developers, extreme organization, and excessive time. A2B Data<sup>TM</sup> is a data staging utility that eliminates these requirements by extracting and loading source data quickly and efficiently to your target, eliminating expensive overhead.